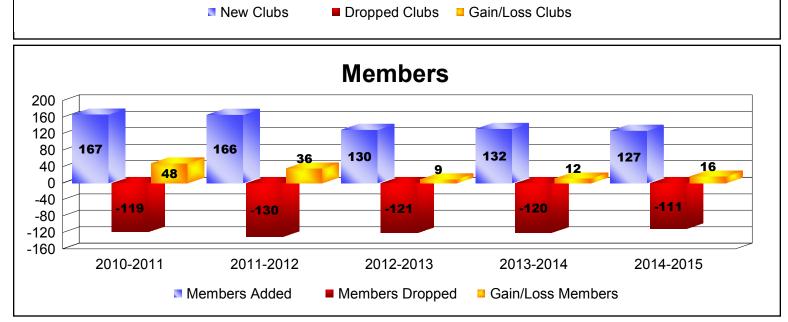

## **District 111WR**

0.4

0

2010-2011

| Year                   | New<br>Clubs | Dropped<br>Clubs | Gain/<br>Loss<br>Clubs | New<br>Members | Charter<br>Members | Reinstate<br>Members | Transfer<br>Members | Total<br>Member<br>Added | Total<br>Members<br>Dropped | Gain/<br>Loss<br>Members |
|------------------------|--------------|------------------|------------------------|----------------|--------------------|----------------------|---------------------|--------------------------|-----------------------------|--------------------------|
| 2010-2011              | 2            | 0                | 2                      | 111            | 52                 | 2                    | 2                   | 167                      | -119                        | 48                       |
| 2011-2012              | 2            | 0                | 2                      | 100            | 57                 | 0                    | 9                   | 166                      | -130                        | 36                       |
| 2012-2013              | 0            | 0                | 0                      | 123            | 0                  | 0                    | 7                   | 130                      | -121                        | 9                        |
| 2013-2014              | 0            | 0                | 0                      | 125            | 0                  | 1                    | 6                   | 132                      | -120                        | 12                       |
| 2014-2015              | 0            | 0                | 0                      | 119            | 0                  | 0                    | 8                   | 127                      | -111                        | 16                       |
| Average                | 1            | 0                | 1                      | 116            | 22                 | 1                    | 6                   | 144                      | -120                        | 24                       |
| Clubs                  |              |                  |                        |                |                    |                      |                     |                          |                             |                          |
| 2<br>1.6<br>1.2<br>0.8 | 2            | 2                | 2                      | 2              |                    |                      |                     |                          |                             |                          |